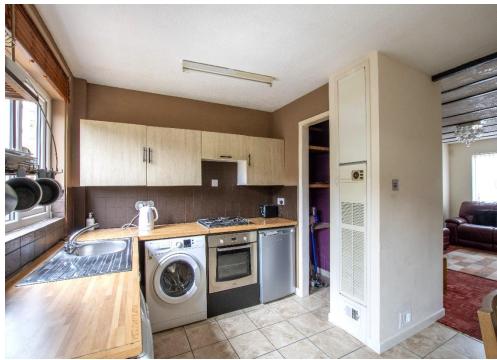

The accommodation comprises a master bedroom, bedroom two with built in wardrobes, a three-piece bathroom suite, a large open plan living room, a separate kitchen/dining room and a private rear garden. Externally, there is a garden shed and a handy entrance storage cupboard.