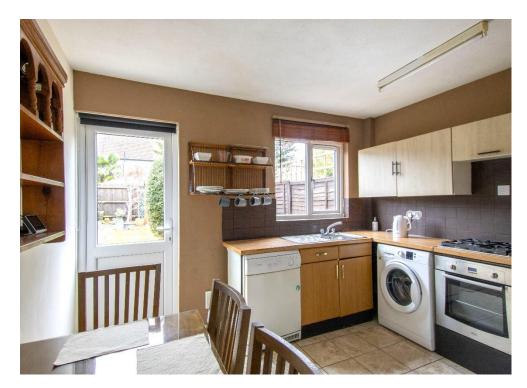

The accommodation comprises a master bedroom, bedroom two with built in wardrobes, a three-piece bathroom suite, a large open plan living room, a separate kitchen/dining room and a private rear garden. Externally, there is a garden shed and a handy entrance storage cupboard.