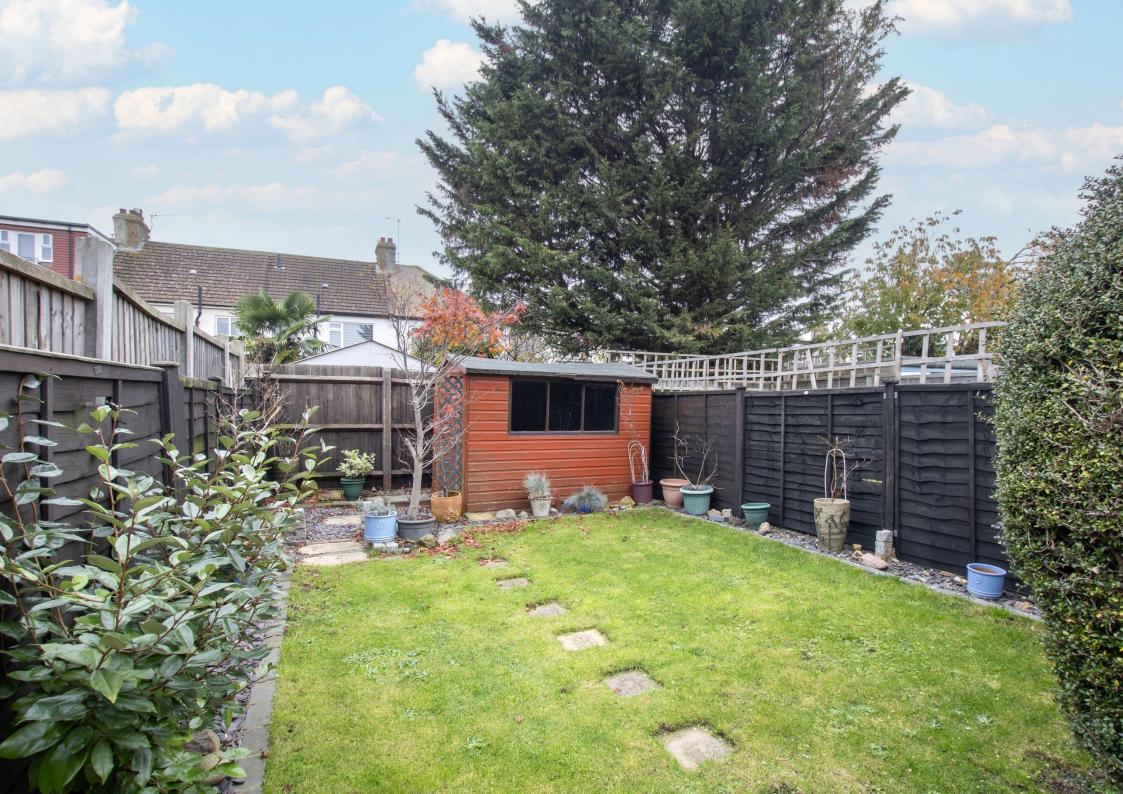

The property benefits from private side access, a wellmaintained 37' West facing rear garden, ample loft storage space and off-street parking. In our opinion this property will perfectly suit those looking to add their own mark to a property, and we feel that the house would make an excellent first-time purchase.

The accommodation comprises a master bedroom, bedroom two with built in wardrobes, a three-piece bathroom suite, a large open plan living room, a separate kitchen/dining room and a private rear garden. Externally, there is a garden shed and a handy entrance storage cupboard.