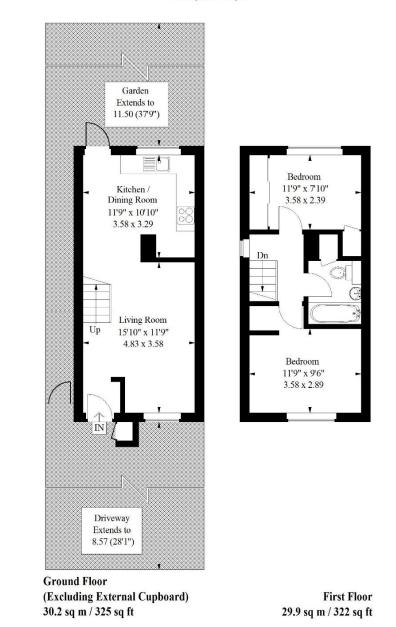

## **Davies Close, Croydon**

Approximate Gross Internal Area 60.1 sq m / 647 sq ft

Illustration for identification purposes only, measurements are approximate, not to scale. FloorplansUsketch.com © 2018 (ID446832)

The accommodation comprises a master bedroom, bedroom two with built in wardrobes, a three-piece bathroom suite, a large open plan living room, a separate kitchen/dining room and a private rear garden. Externally, there is a garden shed and a handy entrance storage cupboard.