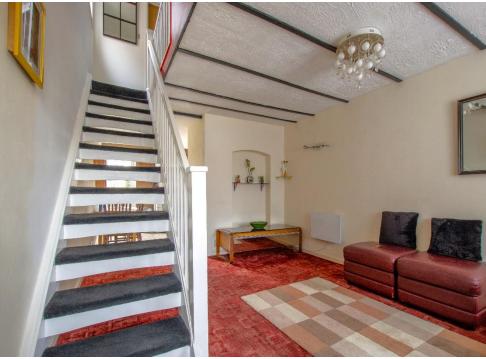

The accommodation comprises a master bedroom, bedroom two with built in wardrobes, a three-piece bathroom suite, a large open plan living room, a separate kitchen/dining room and a private rear garden. Externally, there is a garden shed and a handy entrance storage cupboard.