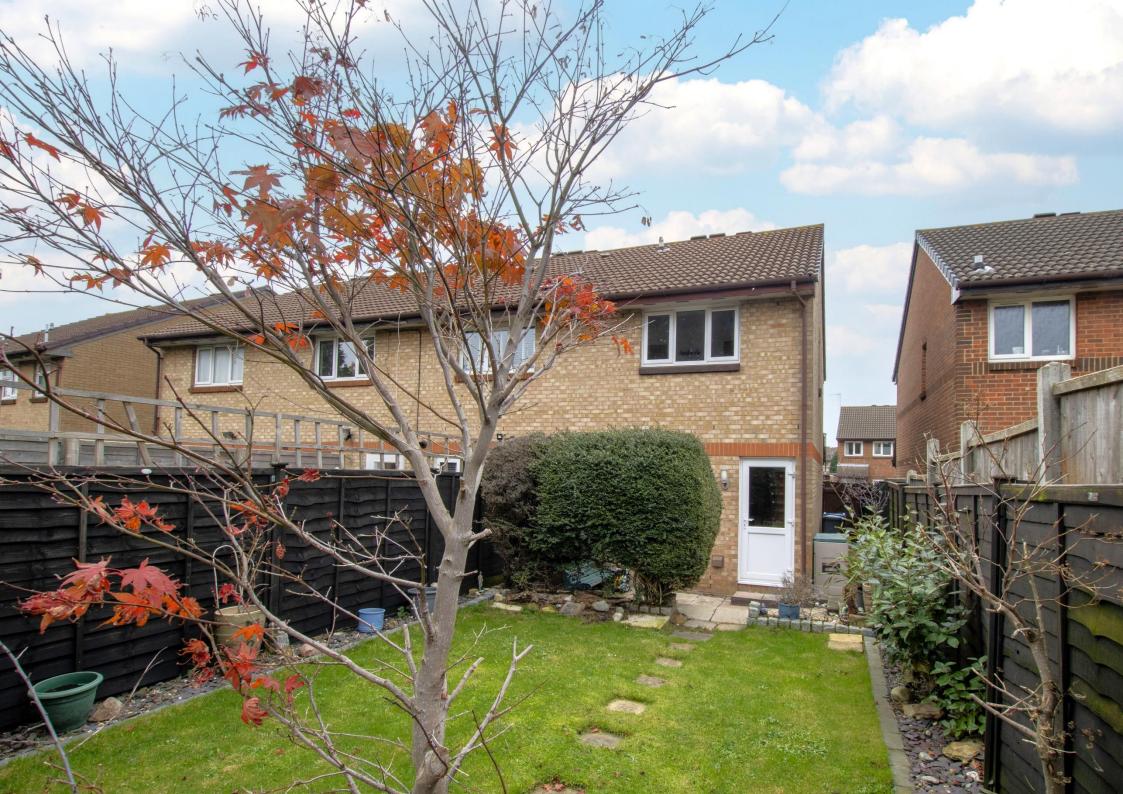

The property benefits from private side access, a wellmaintained 37' West facing rear garden, ample loft storage space and off-street parking. In our opinion this property will perfectly suit those looking to add their own mark to a property, and we feel that the house would make an excellent first-time purchase.

The accommodation comprises a master bedroom, bedroom two with built in wardrobes, a three-piece bathroom suite, a large open plan living room, a separate kitchen/dining room and a private rear garden. Externally, there is a garden shed and a handy entrance storage cupboard.